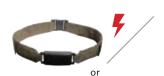

### BELT SHOCKER OR VIBRATOR

- Belt Shocker delivers a safe, localized, fully adjustable shock through one layer of clothing
- Belt Vibrator delivers a vibration
- Belt fully adjustable one size fits all
- Available in black