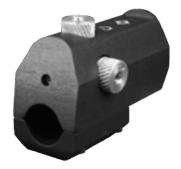

#### **Precision Laser**

Precision laser demands point of aim accuracy. Forces your officers to shoot accurately under stress.

Precision laser pulse at 15ft

BLANK FIRE PISTOL LASER INSERT -PRECISION

Item #: SV-BFPLI-PRE02

BLANK FIRE LONG GUN LASER -PRECISION

Item #: SV-LG-PRE03

MP5 ADAPTER FOR LONG GUN LASER

Item #: SV-MP5ADAP
(SV-LG-PRE03 sold separately)