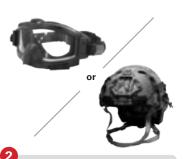

### HIT KIT GOGGLES OR HELMET SENSORS

- 360 degree hit zone
- Hit Kit Goggles (sensors incorporated into ESS goggles)
- Hit Kit Helmet Sensor package (helmet NOT included) is designed to be attached to any ballistic helmet
- Used with CQT lasers for indoor training ONLY (use traditional StressVest receiving vest system for outdoor training)