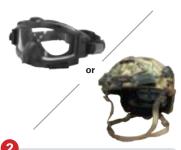

### HIT KIT GOGGLES OR HELMET SENSORS

- 360 degree hit zone
- Hit Kit Goggles (sensors incorporated into ESS goggles)
- Hit Kit Helmet Sensor package (helmet NOT included) is designed to be attached to any ballistic helmet
- Used with CQT lasers for indoor training ONLY (use traditional StressVest receiving vest system for outdoor training)