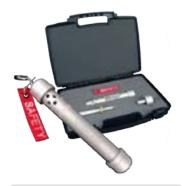

### **STRESSVEST®**

Item #: SV-V

StressVest® is the world's first non projectile, force on force, firearm tactical training system capable of creating stress through a pain penalty without fear of projectile injury for training Law Enforcement Officers and Military Soldiers. The system utilizes training firearms that fire a laser pulse which activates the StressVest® when it strikes center mass. Depending on the setting, the vest will either deliver a vibration or a safe, localized shock to the abdomen.

### StressVest® (SV-V) includes the following:

- · Holds the sensor receivers that recognize the laser pulse sent by the training firearm.
- · One size fits all with adjustable buckles

**VEST RECEIVER** 

#### **CUSTOM LOCKABLE CARRYING CASE**

- Watertight
- Guaranteed for life
- Press & pull latches
- Double-layered, soft-grip handles
- Padlockable

- Vortex® Valve
- Flush powerful hinges
- Lightweight strong HPX® resin
- Custom foam