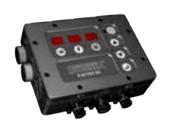

## STRESSX® TACTICAL SYSTEM

Item #: SX-TAC

The StressX®Tactical is specifically designed for CQT training such as room clearing, hostage rescue and building searches where firearm engagement occurs within 45 feet of the adversary. Role players are outfitted with a specific Role Player StressVest® that is designed to be hidden under a single layer of clothing and will only activate when accurate shot placement is displayed by your operators. Add the face sensor to your role player and create hyper realistic body armour drills.

### StressX® Tactical (SX-TAC) includes the following:

- Multiple Advanced Training
   Modes
- Six levels of pain penalties.
- Machined aluminum.
- MIL spec anodized black finish.
- Mounted in Molle Mounting Pouch (included) on the back of student's molle vest.
- Uses 4x AA batteries.

### MOLLE MOUNTING POUCH

- Used for carrying StressX Tactical Controller
- Includes two x 4" MOD straps for mounting to MOLLE vests
- Available in black