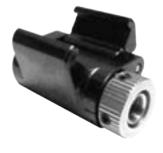

## MULTI FUNCTION FX ADAPTOR

Item #: SV-MFADAP

- Integrates training IED's with StressVest®
- RF and/or LED activation capabilities
- Adjustable kill radius from 0 to 100ft
- Includes Push Button and G sensor Activators
- · Rechargeable battery