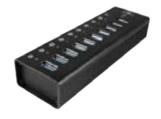

### 10 PORT USB CHARGING HUB

Item #: SV-10PORT

 Conventionally charges StressX® Pro Belts and StressVest®Transmitter.