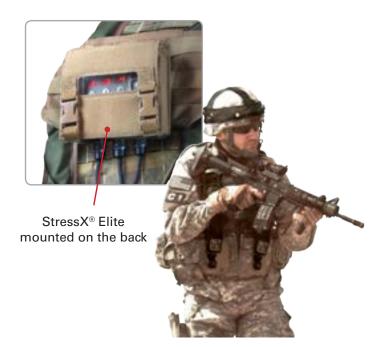

### STRESSX® ELITE M.I.L.E.S.

#### Item #: SX-E-MILES

Utilizing safe, localized and adjustable electrical impulses, the StressX® ELITE M.I.L.E.S is the world's most advanced haptic feedback system for combative training.

Designed to meet the rigors of military training, the StressX<sup>®</sup> ELITE M.I.L.E.S. can be integrated with existing M.I.L.E.S. gear, StressVest<sup>®</sup> receivers, and/or MIL-SIM-FX<sup>™</sup> Training IED's.

### StressX<sup>®</sup> Elite (SX-E-MILES) includes the following:

- Multiple Advanced Training Modes.
- Six levels of pain penalties.
- Machined aluminum.
- MIL spec anodized tan finish.
- Mounted in Molle Mounting Pouch (included) on the back of student's molle vest.
- Uses 4 AA batteries.