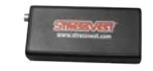

### **TRANSMITTER**

- · Connects to back of the StressVest® vest receiver
- Sends wireless signal to StressX® Pro Belt once vest receiver is activated
- · Mini USB Port for remote software upgrading and recharging of battery