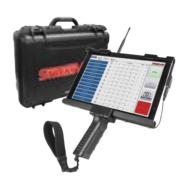

# CQT INSTRUCTOR TABLET

Item #: SV-TAB

- Remotely configure and control up to 20 StressVests®.
- Remotely activate any individual StressVest®
- Real time monitoring of hits.