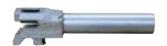

### Role Player (CQT) Laser

Role Player (CQT) laser allows for a larger surface area activation. It is the best solution for training tactics and decision-making with firearms during scenarios where engagement occurs within 30 feet. The Role Player (CQT) laser is designed to work in conjunction with the StressVest® Hit Kit Goggles or Hit Kit Helmet Sensors.

Role Player (CQT) laser pulse at 15ft

BLANK FIRE PISTOL LASER INSERT - CQT

Item #: SV-BFPLI-CQT02

BLANK FIRE LONG GUN LASER - COT

Item #: SV-LG-CQT03

MP5 ADAPTER FOR LONG GUN LASER

Item #: SV-MP5ADAP (SV-LG-CQT03 sold separately)