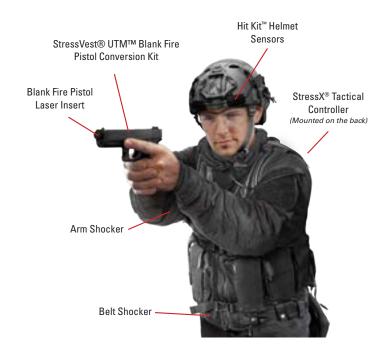

## STRESSX® TACTICAL SYSTEM

Item #: SX-TAC

The StressX®Tactical is specifically designed for CQT training such as room clearing, hostage rescue and building searches where firearm engagement occurs within 45 feet of the adversary. Role players are outfitted with a specific Role Player StressVest® that is designed to be hidden under a single layer of clothing and will only activate when accurate shot placement is displayed by your operators. Add the face sensor to your role player and create hyper realistic body armour drills.

### StressX® Tactical (SX-TAC) includes the following:

- Multiple Advanced Training
   Modes
- Six levels of pain penalties.
- Machined aluminum.
- MIL spec anodized black finish.
- Mounted in Molle Mounting Pouch (included) on the back of student's molle vest.
- Uses 4x AA batteries.

### HIT KIT GOGGLES OR HELMET SENSORS

- 360 degree hit zone
- Hit Kit Goggles (sensors incorporated into ESS goggles)
- Hit Kit Helmet Sensor package (helmet NOT included) is designed to be attached to any ballistic helmet
- Used with CQT lasers for indoor training ONLY (use traditional StressVest receiving vest system for outdoor training)