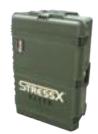

#### **CUSTOM LOCKABLE CARRYING CASE**

- Watertight
- Guaranteed for life
- Press & pull latches
- Double-layered, soft-grip handles
- Padlockable

- Vortex® Valve
- Flush powerful hinges
- Lightweight strong HPX® resin
- Custom foam