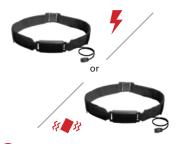

### BELT SHOCKER OR VIBRATOR

- Belt Shocker delivers a safe, localized, fully adjustable shock through one layer of clothing
- Belt Vibrator delivers a vibration
- Belt fully adjustable one size fits all
- Available in black

#### **BELT SHOCKER OR VIBRATOR**

- Belt Shocker delivers a safe, localized, fully adjustable shock through one layer of clothing
- Belt Vibrator delivers a vibration
- Belt fully adjustable one size fits all
- Available in tan