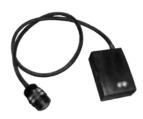

### **TRANSMITTER**

- · Connects to back of the StressVest® vest receiver
- Sends wireless signal to StressX® Pro Belt once vest receiver is activated
- · Mini USB Port for remote software upgrading and recharging of battery

#### **CHARGERS & USB CABLE**

- Use for charging StressX® Pro Belt and Transmitter
- USB cable for StressX<sup>®</sup> Pro Belt and Transmitter remote software upgrade