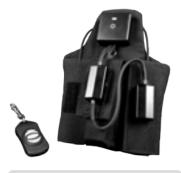

### **STRESSVEST®**

Item #: SV-V

StressVest® is the world's first non projectile, force on force, firearm tactical training system capable of creating stress through a pain penalty without fear of projectile injury for training Law Enforcement Officers and Military Soldiers. The system utilizes training firearms that fire a laser pulse which activates the StressVest® when it strikes center mass. Depending on the setting, the vest will either deliver a vibration or a safe, localized shock to the abdomen.

### StressVest® (SV-V) includes the following:

- · Holds the sensor receivers that recognize the laser pulse sent by the training firearm.
- · One size fits all with adjustable buckles

**VEST RECEIVER** 

Optional extenders for larger students

- Externally worn belt that delivers a safe, localized, fully adjustable shock through clothing or a vibration for role players
- 12 Advanced Training Modes including Role Player, Stress Exposure, Move to Cover and Injured Officer