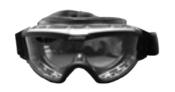

### FACE SENSOR GOGGLES

Item #: SV-HSGOG

- Rewards students for face shots .
- Captures hits to the upper facial region.
- Designed for use with ballistic helmets.