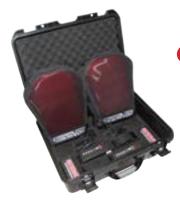

#### **CUSTOM LOCKABLE CARRYING CASE**

- Watertight
- Guaranteed for life
- Press & pull latches
- Double-layered, soft-grip handles
- Padlockable

- Vortex® Valve
- Flush powerful hinges
- Lightweight strong HPX® resin
- Custom foam