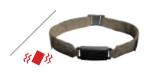

### BELT SHOCKER OR VIBRATOR

- Belt Shocker delivers a safe, localized, fully adjustable shock through one layer of clothing
- Belt Vibrator delivers a vibration
- Belt fully adjustable one size fits all
- Available in black