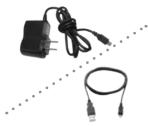

#### **CHARGERS & USB CABLE**

- Use for charging StressX® Pro Belt and Transmitter
- USB cable for StressX<sup>®</sup> Pro Belt and Transmitter remote software upgrade