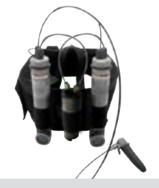

# SURESTRIKE COMPLETE KIT

Item #: SV-LASSKIT

- Provides dry-fire practice with your own firearm
- Includes 9mm, .40, & .45 adapters, UhrSecure System & Case
- Approx. 5,000 shots per battery pack
- Available in Precision only