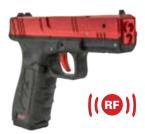

#### **SIRT PRO TRAINER RF**

Item #: SV-SIRTGLRF-PRE01 Item #: SV-SIRTGLRF-CQT01

- Auto-resetting trigger
- Trigger take up indicator
- Metal slide
- Includes RF Module to sync and trigger sound system
- Available in Precision and CQT

### PORTABLE SOUND SYSTEM

Item #: SV-PSS

- Audible shot sound with each trigger pull of SIRT RF
- Adjustable Volume
- Plug in or battery operated
- 3 Channel Instructor key fob for additional sound effects
- Auxiliary input to play your own sound files
- Includes MP3 Player with preloaded sounds.
- Works with current SIRT RF models