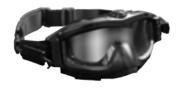

### FACE SENSOR GOGGLES

Item #: SV-HSGOG

- Rewards students for face shots .
- Captures hits to the upper facial region.
- Designed for use with ballistic helmets.