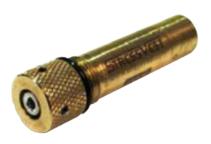

#### **Precision Laser**

Precision laser demands point of aim accuracy. Forces your officers to shoot accurately under stress.

Precision laser pulse at 15ft

BLANK FIRE PISTOL LASER INSERT -PRECISION

Item #: SV-BFPLI-PRE02

BLANK FIRE LONG GUN LASER -PRECISION

Item #: SV-LG-PRE03

MP5 ADAPTER FOR LONG GUN LASER

Item #: SV-MP5ADAP
(SV-LG-PRE03 sold separately)