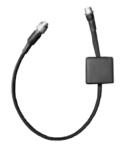

### **TRANSMITTER**

- · Connects to back of the StressVest® vest receiver
- Sends wireless signal to StressX® Pro Belt once vest receiver is activated
- · Mini USB Port for remote software upgrading and recharging of battery

#### **CHARGERS & USB CABLE**

- Use for charging StressX® Pro Belt and Transmitter
- USB cable for StressX<sup>®</sup> Pro Belt and Transmitter remote software upgrade