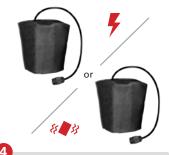

### BELT SHOCKER OR VIBRATOR

- Belt Shocker delivers a safe, localized, fully adjustable shock through one layer of clothing
- Belt Vibrator delivers a vibration
- Belt fully adjustable one size fits all
- Available in black

#### **BELT SHOCKER OR VIBRATOR**

- Belt Shocker delivers a safe, localized, fully adjustable shock through one layer of clothing
- Belt Vibrator delivers a vibration
- Belt fully adjustable one size fits all
- Available in tan