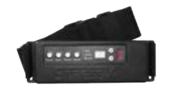

### StressVest® (SV-V) includes the following:

- · Holds the sensor receivers that recognize the laser pulse sent by the training firearm.
- · One size fits all with adjustable buckles

**VEST RECEIVER** 

Optional extenders for larger students

- Externally worn belt that delivers a safe, localized, fully adjustable shock through clothing or a vibration for role players
- 12 Advanced Training Modes including Role Player, Stress Exposure, Move to Cover and Injured Officer