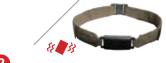

Optional extenders for larger students

- Externally worn belt that delivers a safe, localized, fully adjustable shock through clothing or a vibration for role players
- 12 Advanced Training Modes including Role Player, Stress Exposure, Move to Cover and Injured Officer

### BELT SHOCKER OR VIBRATOR

- Belt Shocker delivers a safe, localized, fully adjustable shock through one layer of clothing
- Belt Vibrator delivers a vibration
- Belt fully adjustable one size fits all
- Available in black