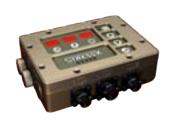

## STRESSX® TACTICAL SYSTEM

Item #: SX-TAC

The StressX®Tactical is specifically designed for CQT training such as room clearing, hostage rescue and building searches where firearm engagement occurs within 45 feet of the adversary. Role players are outfitted with a specific Role Player StressVest® that is designed to be hidden under a single layer of clothing and will only activate when accurate shot placement is displayed by your operators. Add the face sensor to your role player and create hyper realistic body armour drills.

### StressX® Tactical (SX-TAC) includes the following:

- Multiple Advanced Training
   Modes
- Six levels of pain penalties.
- Machined aluminum.
- MIL spec anodized black finish.
- Mounted in Molle Mounting Pouch (included) on the back of student's molle vest.
- Uses 4x AA batteries.