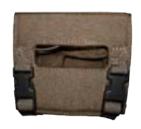

### MOLLE MOUNTING POUCH

- Used for carrying StressX Tactical Controller
- Includes two x 4" MOD straps for mounting to MOLLE vests
- Available in black

#### MOLLE MOUNTING POUCH

- Used for carrying StressX® ELITE M.I.L.E.S. Controller
- Includes two x 4" MOD straps for mounting to MOLLE vests
- Available in tan

#### MOLLE MOUNTING POUCH

- Used for carrying StressX® ELITE CQT Controller
- Includes two x 4" MOD straps for mounting to MOLLE vests
- Available in tan