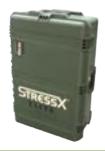

### **CARRYING CASE**

Item #: SX-TAC-C

- Heavy duty protective carrying case
- Lockable and custom foamed

SOLD SEPARATELY