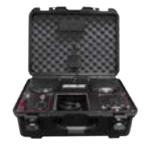

#### **CUSTOM LOCKABLE CARRYING CASE**

- Watertight
- Guaranteed for life
- Press & pull latches
- Double-layered, soft-grip handles
- Padlockable

- Vortex® Valve
- Flush powerful hinges
- Lightweight strong HPX® resin
- Custom foam