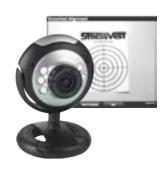

#### **QUICK SIGHT CAMERA**

Item #: SV-QS

- Easy to install plug and play USB ir camera.
- Allows user to see and sight StressVest® invisible ir laser training weapons with advanced laser tracking software.
- Software included.