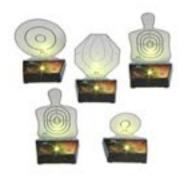

### INTERACTIVE MULTI-TARGET TRAINING SYSTEM

Item #: SV-I-MTTS-5

- Works with StressVest® iR lasers.
- Includes a choice of buzzer and light hit indication systems.
- Five shooting modes. Includes 20 target cards (3-5 inches).