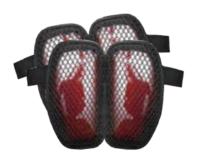

#### **SIDE PANELS**

Item #: SV-SP

- Rewards students for incapacitation hits to the vital organs on the side of the body.
- · Comes as a set of two.