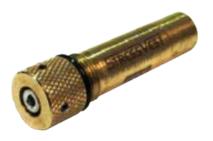

# DVORAK CO2 LASER INSERT

Item #: SV-DVLI01

- For use with Dvorak CO2 Tetherless Recoil System
- Featuring IR Laser technology for activating StressVest® panels
- Approx. 5,000 shots per battery pack
- Available in Precision only