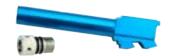

### Role Player (CQT) Laser

Role Player (CQT) laser allows for a larger surface area activation. It is the best solution for training tactics and decision-making with firearms during scenarios where engagement occurs within 30 feet. The Role Player (CQT) laser is designed to work in conjunction with the StressVest® Hit Kit Goggles or Hit Kit Helmet Sensors.

Role Player (CQT) laser pulse at 15ft

BLANK FIRE PISTOL LASER INSERT - CQT

Item #: SV-BFPLI-CQT02

BLANK FIRE LONG GUN LASER - COT

Item #: SV-LG-CQT03

MP5 ADAPTER FOR LONG GUN LASER

Item #: SV-MP5ADAP (SV-LG-CQT03 sold separately)