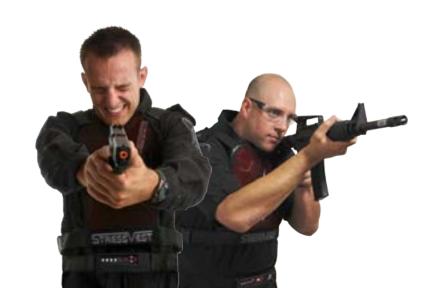

### **STRESSVEST®**

Item #: SV-V

StressVest® is the world's first non projectile, force on force, firearm tactical training system capable of creating stress through a pain penalty without fear of projectile injury for training Law Enforcement Officers and Military Soldiers. The system utilizes training firearms that fire a laser pulse which activates the StressVest® when it strikes center mass. Depending on the setting, the vest will either deliver a vibration or a safe, localized shock to the abdomen.

### StressVest® (SV-V) includes the following:

- · Holds the sensor receivers that recognize the laser pulse sent by the training firearm.
- · One size fits all with adjustable buckles

**VEST RECEIVER** 

Optional extenders for larger students

- Externally worn belt that delivers a safe, localized, fully adjustable shock through clothing or a vibration for role players
- 12 Advanced Training Modes including Role Player, Stress Exposure, Move to Cover and Injured Officer