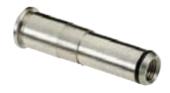

Role Player (CQT) laser pulse at 15ft

BLANK FIRE PISTOL LASER INSERT - CQT

Item #: SV-BFPLI-CQT02

BLANK FIRE LONG GUN LASER - COT

Item #: SV-LG-CQT03

MP5 ADAPTER FOR LONG GUN LASER

Item #: SV-MP5ADAP (SV-LG-CQT03 sold separately)