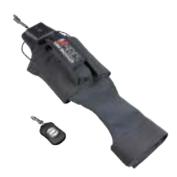

Optional extenders for larger students

- Externally worn belt that delivers a safe, localized, fully adjustable shock through clothing or a vibration for role players
- 12 Advanced Training Modes including Role Player, Stress Exposure, Move to Cover and Injured Officer

### **TRANSMITTER**

- · Connects to back of the StressVest® vest receiver
- Sends wireless signal to StressX® Pro Belt once vest receiver is activated
- · Mini USB Port for remote software upgrading and recharging of battery