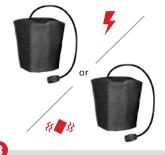

### BELT SHOCKER OR VIBRATOR

- Belt Shocker delivers a safe, localized, fully adjustable shock through one layer of clothing
- Belt Vibrator delivers a vibration
- Belt fully adjustable one size fits all
- Available in black

#### **BELT SHOCKER OR VIBRATOR**

- Belt Shocker delivers a safe, localized, fully adjustable shock through one layer of clothing
- Belt Vibrator delivers a vibration
- Belt fully adjustable one size fits all
- Available in tan