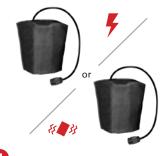

### ARM SHOCKER OR VIBRATOR

- Arm Shocker delivers a safe, localized, fully adjustable shock through one layer of clothing
- Arm Vibrator delivers a vibration
- Arm band fully adjustable one size fits all

#### ARM SHOCKER OR VIBRATOR

- Arm Shocker delivers a safe, localized, fully adjustable shock through one layer of clothing
- Arm Vibrator delivers a vibration
- Arm band fully adjustable one size fits all

#### **ARM SHOCKER OR VIBRATOR**

- Arm Shocker delivers a safe, localized, fully adjustable shock through one layer of clothing
- Arm Vibrator delivers a vibration
- Arm band fully adjustable one size fits all