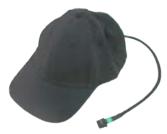

#### FACE SENSOR BASEBALL CAP

Item #: SV-HSBC02

- Rewards students for face shots .
- Captures hits to the upper facial region.
- Available in black.