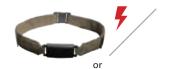

### BELT SHOCKER OR VIBRATOR

- Belt Shocker delivers a safe, localized, fully adjustable shock through one layer of clothing
- Belt Vibrator delivers a vibration
- Belt fully adjustable one size fits all
- Available in black

#### **BELT SHOCKER OR VIBRATOR**

- Belt Shocker delivers a safe, localized, fully adjustable shock through one layer of clothing
- Belt Vibrator delivers a vibration
- Belt fully adjustable one size fits all
- Available in tan