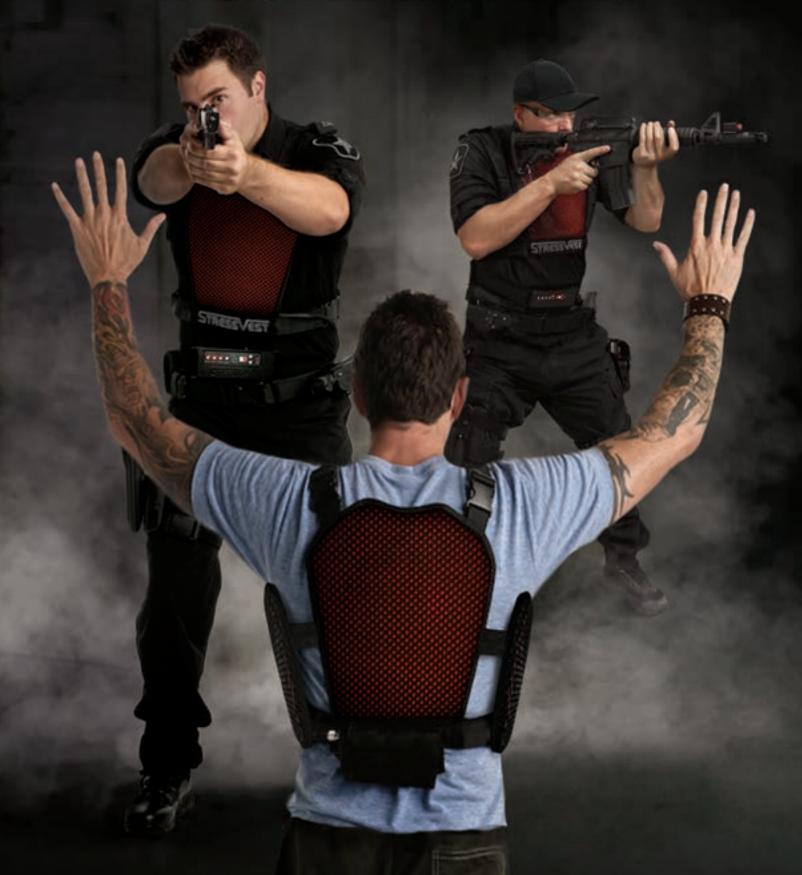

### **STRESSVEST®**

Item #: SV-V

StressVest® is the world's first non projectile, force on force, firearm tactical training system capable of creating stress through a pain penalty without fear of projectile injury for training Law Enforcement Officers and Military Soldiers. The system utilizes training firearms that fire a laser pulse which activates the StressVest® when it strikes center mass. Depending on the setting, the vest will either deliver a vibration or a safe, localized shock to the abdomen.

### StressVest® (SV-V) includes the following:

- · Holds the sensor receivers that recognize the laser pulse sent by the training firearm.
- · One size fits all with adjustable buckles

**VEST RECEIVER** 

Optional extenders for larger students

- Externally worn belt that delivers a safe, localized, fully adjustable shock through clothing or a vibration for role players
- 12 Advanced Training Modes including Role Player, Stress Exposure, Move to Cover and Injured Officer