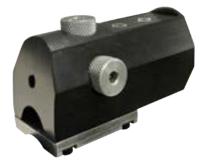

### Role Player (CQT) Laser

Role Player (CQT) laser allows for a larger surface area activation. It is the best solution for training tactics and decision-making with firearms during scenarios where engagement occurs within 30 feet. The Role Player (CQT) laser is designed to work in conjunction with the StressVest® Hit Kit Goggles or Hit Kit Helmet Sensors.

Role Player (CQT) laser pulse at 15ft

BLANK FIRE PISTOL LASER INSERT - CQT

Item #: SV-BFPLI-CQT02

BLANK FIRE LONG GUN LASER - COT

Item #: SV-LG-CQT03

MP5 ADAPTER FOR LONG GUN LASER

Item #: SV-MP5ADAP (SV-LG-CQT03 sold separately)