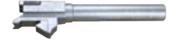

## SMART FIREARMS TRAINING GUN

Item #: SV-SF30

- Accidental / Negligent Discharge Sensor
- Removable Weighted Magazine
- Trigger with Simulated Reset
- Internal speaker
- Adjustment tool for sight and laser
- Fits most Safariland and Blackhawk Duty Holsters