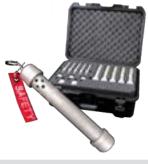

### TRAINING WEAPON OPTIONS

StressVest® has partnered with some of the leading manufacturers in the world of training lasers, training firearm conversion kits, and dedicated training pistols. The following training firearm options do not fire any type of projectile and all deliver an eye safe laser pulse that was specifically engineered to activate the StressVest®.

### **Dry Fire**

#### **SIRT PRO TRAINER**

Item #: SV-SIRTGL-PRE01 Item #: SV-SIRTGL-CQT01 Item #: SV-SIRTGL-PRE/CQT01

- Auto-resetting trigger
- Trigger take up indicator
- Metal slide
- Available in Precision, CQT

SV-SIRTTM-G - Additional SIRT Training Magazine