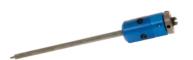

### Role Player (CQT) Laser

Role Player (CQT) laser allows for a larger surface area activation. It is the best solution for training tactics and decision-making with firearms during scenarios where engagement occurs within 30 feet. The Role Player (CQT) laser is designed to work in conjunction with the StressVest® Hit Kit Goggles or Hit Kit Helmet Sensors.

Role Player (CQT) laser pulse at 15ft

BLANK FIRE PISTOL LASER INSERT - CQT

Item #: SV-BFPLI-CQT02

BLANK FIRE LONG GUN LASER - COT

Item #: SV-LG-CQT03

MP5 ADAPTER FOR LONG GUN LASER

Item #: SV-MP5ADAP (SV-LG-CQT03 sold separately)