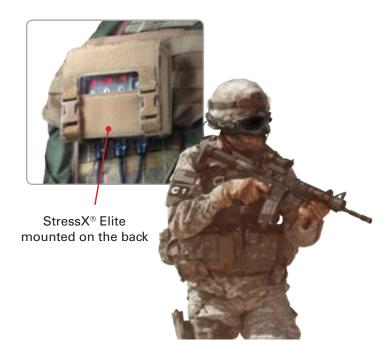

### STRESSX® ELITE M.I.L.E.S.

#### Item #: SX-E-MILES

Utilizing safe, localized and adjustable electrical impulses, the StressX® ELITE M.I.L.E.S is the world's most advanced haptic feedback system for combative training.

Designed to meet the rigors of military training, the StressX<sup>®</sup> ELITE M.I.L.E.S. can be integrated with existing M.I.L.E.S. gear, StressVest<sup>®</sup> receivers, and/or MIL-SIM-FX<sup>™</sup> Training IED's.

### StressX<sup>®</sup> Elite (SX-E-MILES) includes the following:

- Multiple Advanced Training Modes.
- Six levels of pain penalties.
- Machined aluminum.
- MIL spec anodized tan finish.
- Mounted in Molle Mounting Pouch (included) on the back of student's molle vest.
- Uses 4 AA batteries.