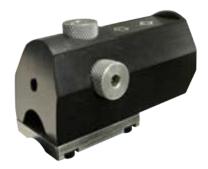

### Role Player (CQT) Laser

Role Player (CQT) laser allows for a larger surface area activation. It is the best solution for training tactics and decision-making with firearms during scenarios where engagement occurs within 30 feet. The Role Player (CQT) laser is designed to work in conjunction with the StressVest® Hit Kit Goggles or Hit Kit Helmet Sensors.

Role Player (CQT) laser pulse at 15ft

BLANK FIRE PISTOL LASER INSERT - CQT

Item #: SV-BFPLI-CQT02

BLANK FIRE LONG GUN LASER - COT

Item #: SV-LG-CQT03

MP5 ADAPTER FOR LONG GUN LASER

Item #: SV-MP5ADAP (SV-LG-CQT03 sold separately)