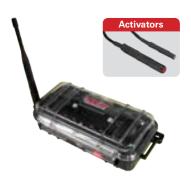

#### **CUSTOM LOCKABLE CARRYING CASE**

- Watertight
- Guaranteed for life
- Press & pull latches
- Double-layered, soft-grip handles
- Padlockable

- Vortex® Valve
- Flush powerful hinges
- Lightweight strong HPX® resin
- Custom foam