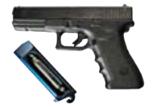

#### **SIRT PRO TRAINER**

Item #: SV-SIRTGL-PRE01 Item #: SV-SIRTGL-CQT01 Item #: SV-SIRTGL-PRE/CQT01

- Auto-resetting trigger
- Trigger take up indicator
- Metal slide
- Available in Precision, CQT

SV-SIRTTM-G - Additional SIRT Training Magazine

#### **SIRT PRO TRAINER RF**

Item #: SV-SIRTGLRF-PRE01 Item #: SV-SIRTGLRF-CQT01

- Auto-resetting trigger
- Trigger take up indicator
- Metal slide
- Includes RF Module to sync and trigger sound system
- Available in Precision and CQT