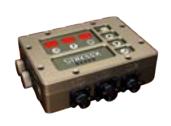

## STRESSX® TACTICAL SYSTEM

Item #: SX-TAC

The StressX®Tactical is specifically designed for CQT training such as room clearing, hostage rescue and building searches where firearm engagement occurs within 45 feet of the adversary. Role players are outfitted with a specific Role Player StressVest® that is designed to be hidden under a single layer of clothing and will only activate when accurate shot placement is displayed by your operators. Add the face sensor to your role player and create hyper realistic body armour drills.

### StressX® Tactical (SX-TAC) includes the following:

- Multiple Advanced Training
   Modes
- Six levels of pain penalties.
- Machined aluminum.
- MIL spec anodized black finish.
- Mounted in Molle Mounting Pouch (included) on the back of student's molle vest.
- Uses 4x AA batteries.