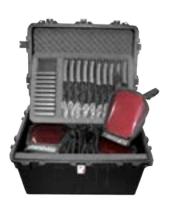

#### **CUSTOM LOCKABLE CARRYING CASE**

- Watertight
- Guaranteed for life
- Press & pull latches
- Double-layered, soft-grip handles
- Padlockable

- Vortex® Valve
- Flush powerful hinges
- Lightweight strong HPX® resin
- Custom foam