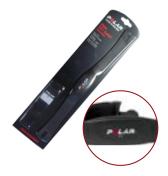

### **STRESSVEST®**

Item #: SV-V

StressVest® is the world's first non projectile, force on force, firearm tactical training system capable of creating stress through a pain penalty without fear of projectile injury for training Law Enforcement Officers and Military Soldiers. The system utilizes training firearms that fire a laser pulse which activates the StressVest® when it strikes center mass. Depending on the setting, the vest will either deliver a vibration or a safe, localized shock to the abdomen.

### StressVest® (SV-V) includes the following:

- · Holds the sensor receivers that recognize the laser pulse sent by the training firearm.
- · One size fits all with adjustable buckles

**VEST RECEIVER** 